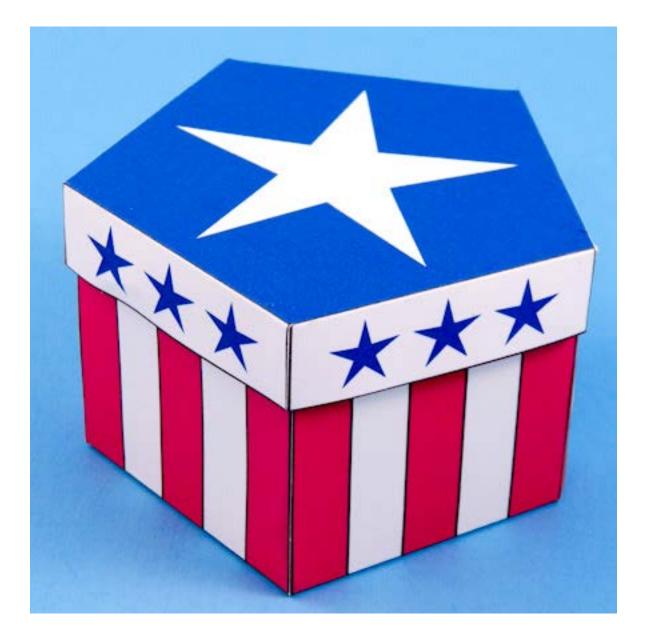

Cretaceous Crunch is the brand name of all three flavors of dinosaur themed cereal. All three flavors feature a different dinosaur, maze and flavor of cereal. They are sold in small travel sized boxes and the hexagonal shaped box makes it easy to grip.