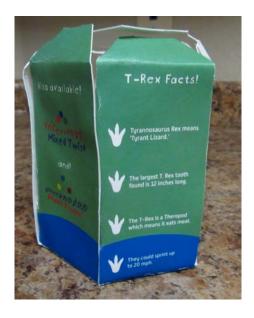

Cretaceous Crunch is the brand name of all three flavors of dinosaur themed cereal. All three flavors feature a different dinosaur, maze and flavor of cereal. They are sold in small travel sized boxes and the hexagonal shaped box makes it easy to grip.

## Package Research

Oddly shaped box

Curves toward the top

Dinosaur shaped pieces