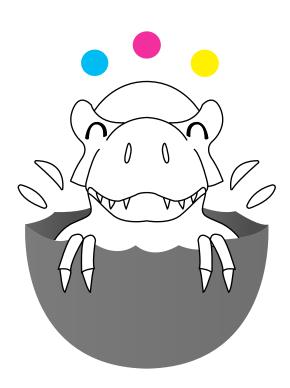

# **Box Design Possibilities**

| (Vrannosautus<br>Rexberry | Triceratops<br>Mixed Twist | Pteranodon<br>Ptutti Fruitti |
|---------------------------|----------------------------|------------------------------|
|                           |                            |                              |
|                           |                            |                              |
|                           |                            |                              |
| Color Palette             | Color Palette              | Color Palette                |

#### Terrance the T-Rex

Tara the Triceratops

Petey the Pteranodon