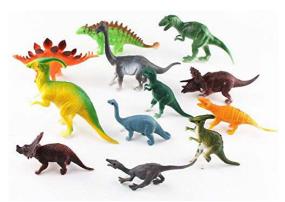

Cretaceous Crunch is the brand name of all three flavors of dinosaur themed cereal. All three flavors feature a different dinosaur, maze and flavor of cereal. They are sold in small travel sized boxes and the hexagonal shaped box makes it easy to grip.

### Maria Mell

Maria is an 8-year old girl who loves everything dinosaurs. She desires to be a palentologist when she grows up. Her family often travels alot, so she loves travel sized foods.

### Jasper Kleinman

Jasper is a 10 year old boy who loves playing video games and spending time with friends. He is really interested in dragons and dinosaurs. He really loves crunchy cereal as he eats it while playing videogames.