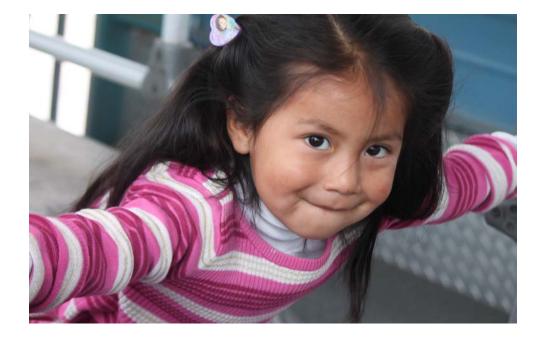

### Maria Mell

Maria is an 8-year old girl who loves everything dinosaurs. She desires to be a palentologist when she grows up. Her family often travels alot, so she loves travel sized foods.