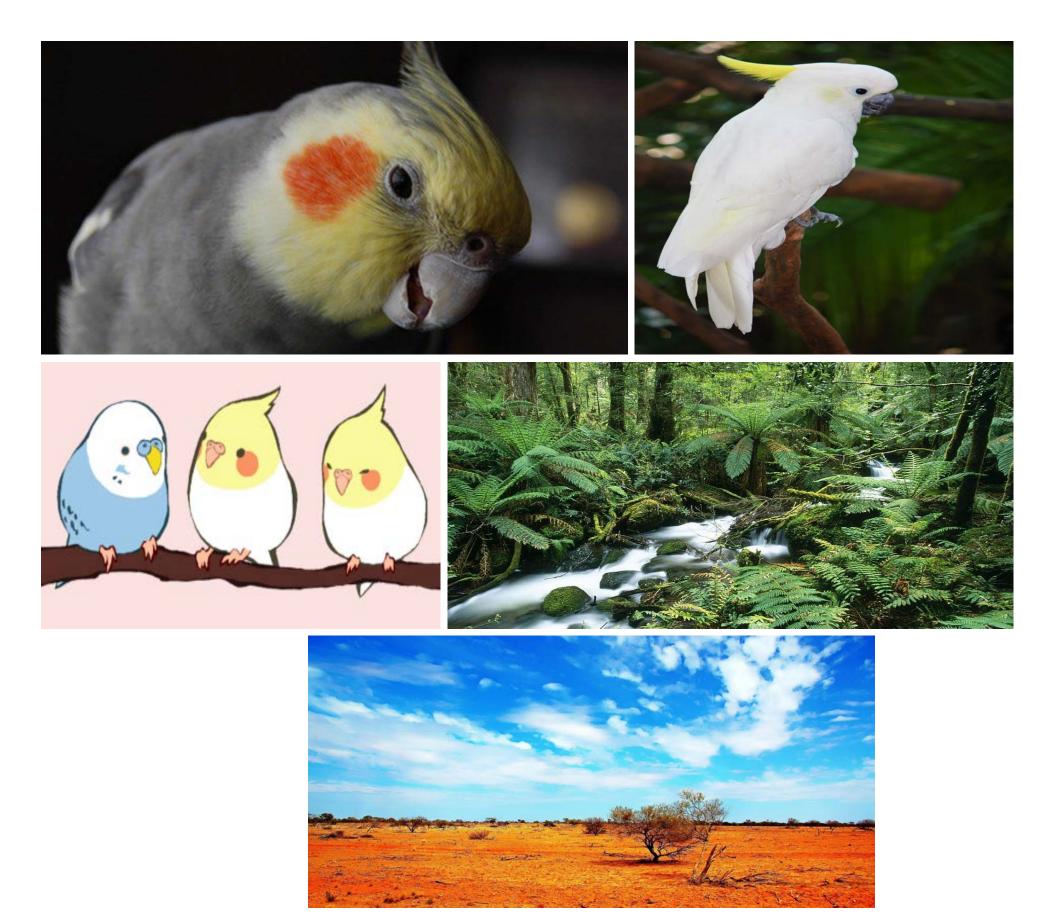

# COCKATOO CRUNCH

# Cockatoos/Cockateils are the main theme.

Target Audience: children, teens, college students since it's fairly cheap. fans of sugary cereal

Flavor: Strawberry

**Color possibilities** 

Competition: Other children's cereals