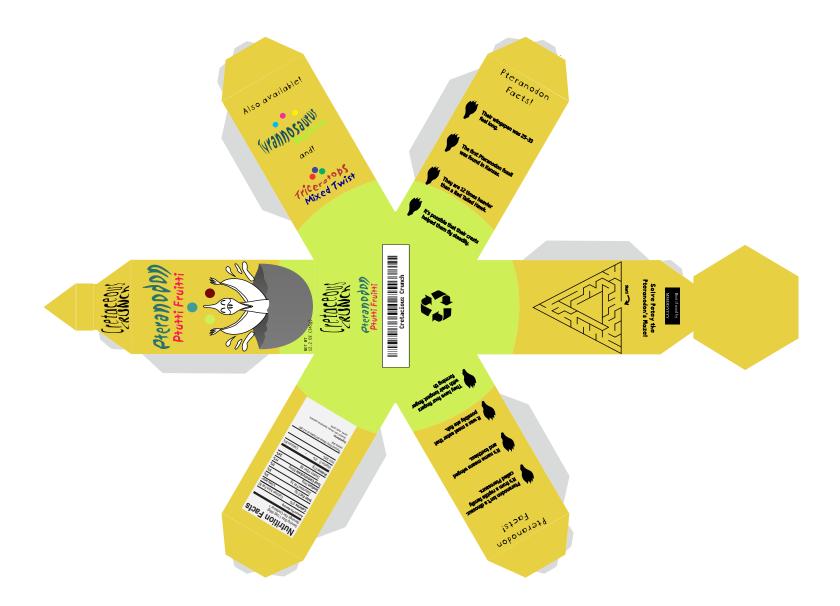

# **Box Design Possibilities**

| (Vrannosautus<br>Rexberry | Triceratops<br>Mixed Twist | Pteranodon<br>Ptutti Fruitti |
|---------------------------|----------------------------|------------------------------|
|                           |                            |                              |
|                           |                            |                              |
|                           |                            |                              |
| Color Palette             | Color Palette              | Color Palette                |

Cretaceous Crunch is the brand name of all three flavors of dinosaur themed cereal. All three flavors feature a different dinosaur, maze and flavor of cereal. They are sold in small travel sized boxes and the hexagonal shaped box makes it easy to grip.

#### Packaging Die-Line Template