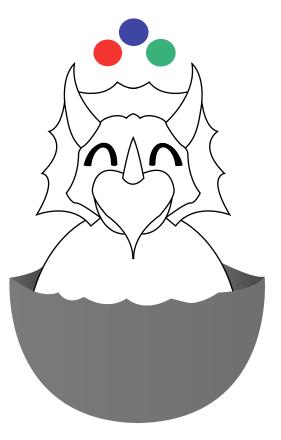

# **Box Design Possibilities**

| (Vrannosautus<br>Rexberry | Triceratops<br>Mixed Twist | Pteranodon<br>Ptutti Fruitti |
|---------------------------|----------------------------|------------------------------|
|                           |                            |                              |
|                           |                            |                              |
|                           |                            |                              |
| Color Palette             | Color Palette              | Color Palette                |

#### Terrance the T-Rex

Tara the Triceratops

Petey the Pteranodon